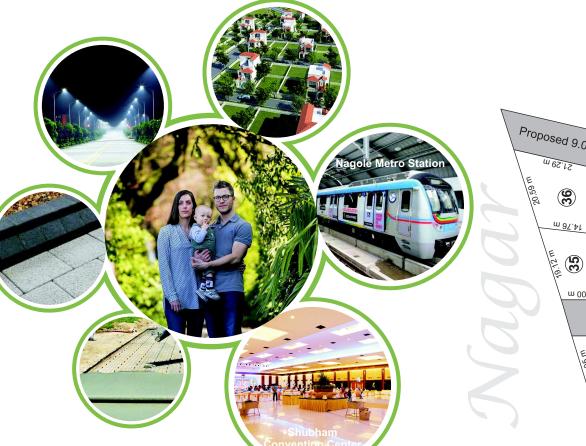

## **Location Advantages:**

- ◎ 5 minutes to Nagole metro railway station.
- ◎ 5 minutes to National Highway.
- ◎ 1 km. to Inner Ring Road.
- ◎ 500 mtrs. to proposed Skyway Road.
- Nearby Shubham Convention Hall.
- Nearby Kalyana Lakshmi Convention Hall.