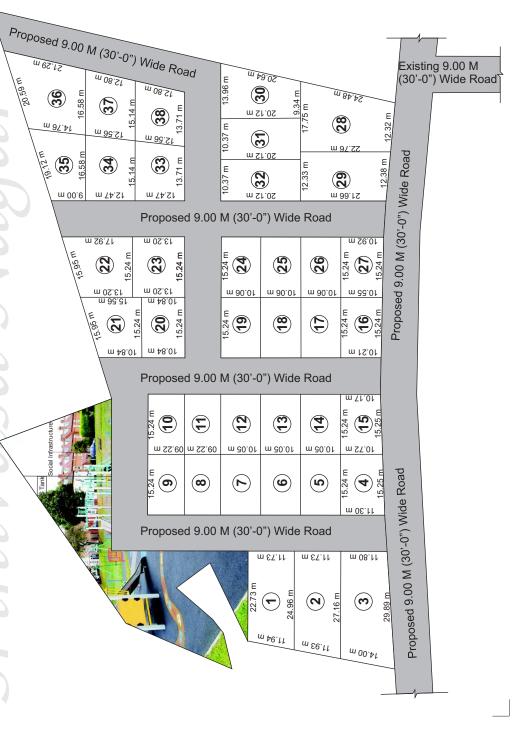

- Easy Loan approvals from leading financial institutions.

| 8790.26 |    | <b>TOTAL:</b> |    |
|---------|----|---------------|----|
| 215.27  | 38 | 183.50        | 19 |
| 236.63  | 37 | 183.50        | 18 |
| 371.95  | 36 | 183.50        | 17 |
| 243.59  | 35 | 189.20        | 16 |
| 236.63  | 34 | 190.41        | 15 |
| 215.27  | 33 | 183.17        | 14 |
| 249.53  | 32 | 183.17        | 13 |
| 249.53  | 31 | 183.17        | 12 |
| 280.38  | 30 | 168.04        | 11 |
| 327.54  | 29 | 168.04        | 10 |
| 420.22  | 28 | 168.04        | 9  |
| 195.59  | 27 | 168.04        | 8  |
| 183.50  | 26 | 183.17        | 7  |
| 183.50  | 25 | 183.17        | 6  |
| 183.50  | 24 | 183.17        | 5  |
| 240.58  | 23 | 200.49        | 4  |
| 283.58  | 22 | 433.50        | З  |
| 240.53  | 21 | 365.49        | 2  |
| 1/1:/1  | 2  |               | -  |